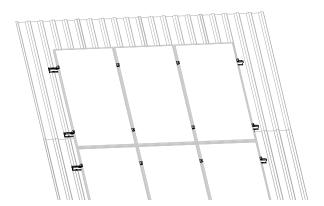

## MS+P

| ( . $\triangle$ | n | ra |
|-----------------|---|----|
|                 |   |    |

| System                | Mounting system for trapezoidal metal sheet                                                                      |  |
|-----------------------|------------------------------------------------------------------------------------------------------------------|--|
| Content               | Mounting bracket, fastening elements, module clamps                                                              |  |
| System warranty       | 10 years                                                                                                         |  |
| Application area      | Pitched metal sheet roof on commercial, industrial, agricultural and residential buildings                       |  |
| Roof covering         | Trapezoidal metal sheet made of steel and aluminum Sandwich trapezoidal sheet according to manufacturer released |  |
| Metal sheet thickness | Steel: 0.4-1.13mm / Aluminum: 0.5-1.5mm                                                                          |  |
| Ribwidth              | min. 20 mm                                                                                                       |  |
| Roof slope            | min. 5°/max. 45°                                                                                                 |  |

#### System properties

| Module tilt | Roof paralell                      |
|-------------|------------------------------------|
| Material    | Stainless steel, aluminum and EPDM |

#### Modules

| Туре              | PV-modules with frame height between 30-50 mm |
|-------------------|-----------------------------------------------|
| Module size (max) | Length: unlimited; Width: unlimited           |
| Module guidance   | Vertical/Portrait                             |